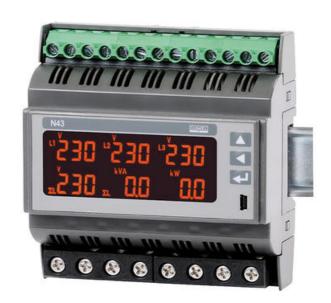

N4312200E0 3PH DIN RAIL NETWORK METER 1A/5A 24V

- Three phase network meter
- Upto 63A direct without CT'
- RS485 MODBUS RTU slave

## PRODUCT DESCRIPTION

- For direct (up to 63A) and indirect measurement, in 3 phase 4 wire/3 wire balanced and unbalanced systems
- The measurement of: rms values of voltage and current, active, reactiveand apparent power, active, reactive energy, power factors, frequency, THD
- Indications considering values of programmed ratios
- Backlit LCD display
- Programmable display pages
- 3 programmable alarm outputs and 1 pulse output in standard version
- Pulse output for monitoring of 3-phase active energy
- Digital transmission to the master system through the RS-485 interface (MODBUS)
- USB for configuration by using free eCon software
- Modern design allows for installation of the meter in modular switchgearin accordance with EN 62208 (meter has a width of 6 modules)on 35 mm rail